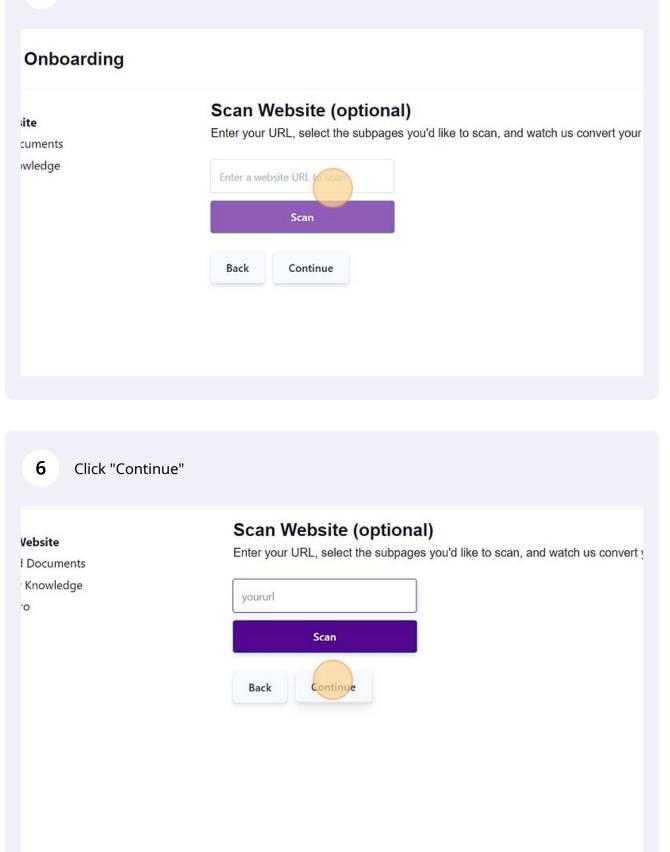

## Welcome to the future.

MagicForm is an AI employee designed for the small business.

In less than 5 minutes you will fully trained AI on your website converting curious site vie do business with you.

**5** Click the "Enter a website URL to scan" field, and fill it.

You can also upload documents. Click "Continue"

7

8 Fill out frequently asked questions the customers ask and your response. Then click "Continue"

| What is your company name? CREATED: 02/22/2023 04:16 PM CET - What is the primary customer service channel and contact email or phone? - CREATED: 02/22/2023 04:22 PM CET - Back Continue |      | 4                                                                        |
|-------------------------------------------------------------------------------------------------------------------------------------------------------------------------------------------|------|--------------------------------------------------------------------------|
| CREATED: 02/22/2023 04:16 PM CET  What is the primary customer service channel and contact email or phone?  CREATED: 02/22/2023 04:22 PM CET                                              |      | What is your company name?                                               |
| <ul> <li>What is the primary customer service channel and contact email or phone?</li> <li></li></ul>                                                                                     |      |                                                                          |
| -<br>CREATED: 02/22/2023 04:22 PM CET<br>4                                                                                                                                                |      | CREATED: 02/22/2023 04:16 PM CET                                         |
| CREATED: 02/22/2023 04:22 PM CET<br>∢                                                                                                                                                     |      | What is the primary customer service channel and contact email or phone? |
| 4                                                                                                                                                                                         |      |                                                                          |
| Back Continue                                                                                                                                                                             |      |                                                                          |
| Back Continue                                                                                                                                                                             |      |                                                                          |
| Back Continue                                                                                                                                                                             |      |                                                                          |
|                                                                                                                                                                                           | Back | Continue                                                                 |
|                                                                                                                                                                                           |      |                                                                          |

| 9 | Click "Save and Apply Instructions" |
|---|-------------------------------------|
| - |                                     |

| Patient St | upport Rep      | Experience  | ed Sales Rep | Both (Sales + Supp | ort) |
|------------|-----------------|-------------|--------------|--------------------|------|
| Informatio | on to Gathe     | r: (pick mu | ltiple)      |                    |      |
| Name       | Phone           | Email       | Address      | Company Name       |      |
|            |                 |             |              |                    |      |
|            |                 | -           |              |                    |      |
| Save and   | Apply Instructi | ons         |              |                    |      |
| Save and   | Apply Instructi | ons         |              |                    |      |
| Save and   | Apply Instructi | ons         |              |                    |      |
| Save and   | Apply Instructi | ons         |              |                    |      |
| Save and   | Apply Instructi | ons         |              |                    |      |