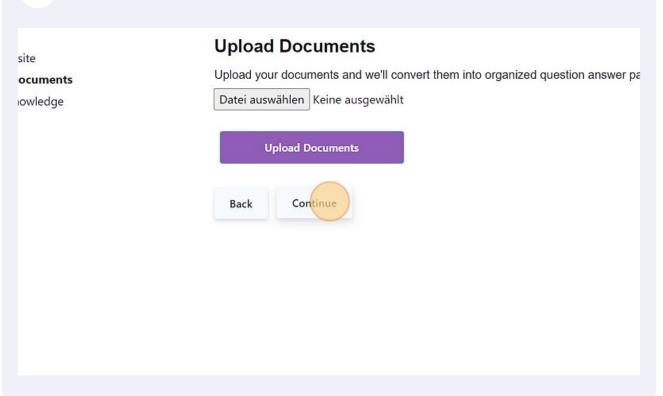

You can also upload documents. Click "Continue"

7

8 Fill out frequently asked questions the customers ask and your response. Then click "Continue"

| What is your company name? CREATED: 02/22/2023 04:16 PM CET - What is the primary customer service channel and contact email or phone? - CREATED: 02/22/2023 04:22 PM CET - Back Continue |      | 4                                                                        |
|-------------------------------------------------------------------------------------------------------------------------------------------------------------------------------------------|------|--------------------------------------------------------------------------|
| CREATED: 02/22/2023 04:16 PM CET  What is the primary customer service channel and contact email or phone?  CREATED: 02/22/2023 04:22 PM CET                                              |      | What is your company name?                                               |
| <ul> <li>What is the primary customer service channel and contact email or phone?</li> <li></li></ul>                                                                                     |      |                                                                          |
| -<br>CREATED: 02/22/2023 04:22 PM CET<br>4                                                                                                                                                |      | CREATED: 02/22/2023 04:16 PM CET                                         |
| CREATED: 02/22/2023 04:22 PM CET<br>∢                                                                                                                                                     |      | What is the primary customer service channel and contact email or phone? |
| 4                                                                                                                                                                                         |      |                                                                          |
| Back Continue                                                                                                                                                                             |      |                                                                          |
| Back Continue                                                                                                                                                                             |      |                                                                          |
| Back Continue                                                                                                                                                                             |      |                                                                          |
|                                                                                                                                                                                           | Back | Continue                                                                 |
|                                                                                                                                                                                           |      |                                                                          |